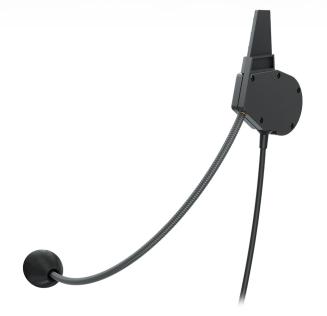

# FIRETALK SUPRA

## **Product** information

Perfect Communication for your rescue services.

- $\cdot\;$  Easy adaption for every Supra helmet, plug in finished
- · Robust design for the complete FireTalk unit
- · Splash-proof PTT button with big push button for ease of use
- · Inline separation easy adaption to the PTT button