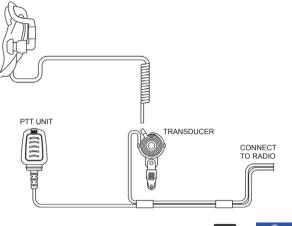

#### **OPERATING INSTRUCTIONS**

- Press the PTT button to transmit and release to receive.
- Speak normally, do not shout directly into the microphone.