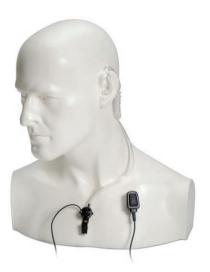

#### FITTING

Carefully press the ear-bud into the opening of your ear canal, so it is comfortable and secure. Train the clear transparent acoustic tube around the back of the ear. The combination microphone/PTT button should be attached around the lapel area about 10cm from your mouth.